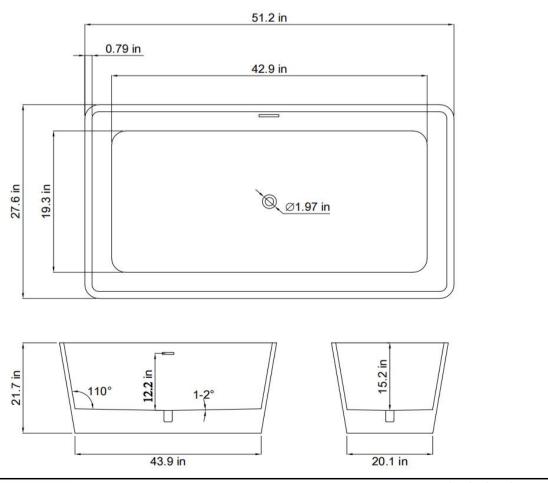

## **INSTALLATIONS SPECIFICATION**

| SKU                           | 51251-BAT-WH-FB       |
|-------------------------------|-----------------------|
| Overall Dimensions            | 51.2"Wx27.6"Dx21.7"H  |
| Inner Dimensions              | 42.9"Wx19.3"Dx15.2"H  |
| Bathtub Color Finish          | White                 |
| Water Capacity (to overflow)  | 52 gallons            |
| Water Depth (to top)          | 15.2 inch             |
| Water Depth (to overflow)     | 12.2 inch             |
| Seating Capacity              | 1 person              |
| Tub Weight                    | 73.9 lbs              |
| Overflow Height               | 3 inch                |
| Faucet Congurations           | No Faucet Drilling    |
| With pop-up drain             | Pop-up drain included |
| Drain & Overflow Color Finish | Matte black           |
| Bathtub Certifications        | CUPC                  |